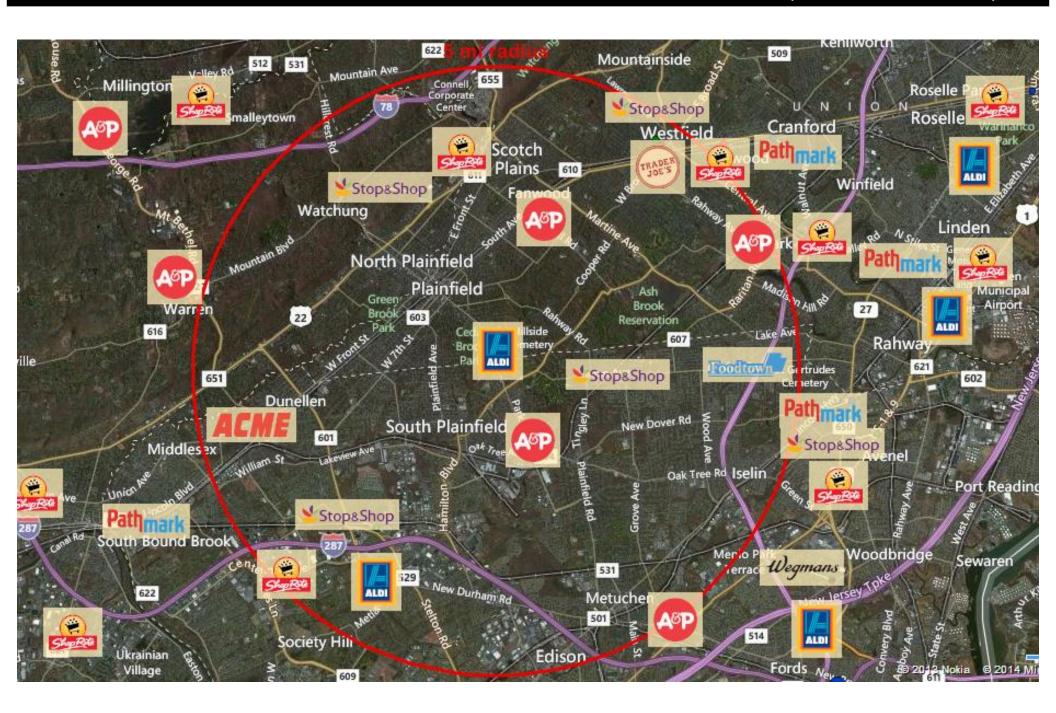

| South Plainfield, NJ 07080                | 1 mi radio | 1 mi radius |           | 3 mi radius |           | 5 mi radius |  |
|-------------------------------------------|------------|-------------|-----------|-------------|-----------|-------------|--|
| Population                                |            |             |           |             |           |             |  |
| Estimated Population (2013)               | 12,075     |             | 131,484   |             | 302,079   |             |  |
| Projected Population (2018)               | 12,522     |             | 136,574   |             | 313,826   |             |  |
| Census Population (2010)                  | 12,008     |             | 130,602   |             | 300,032   |             |  |
| Census Population (2000)