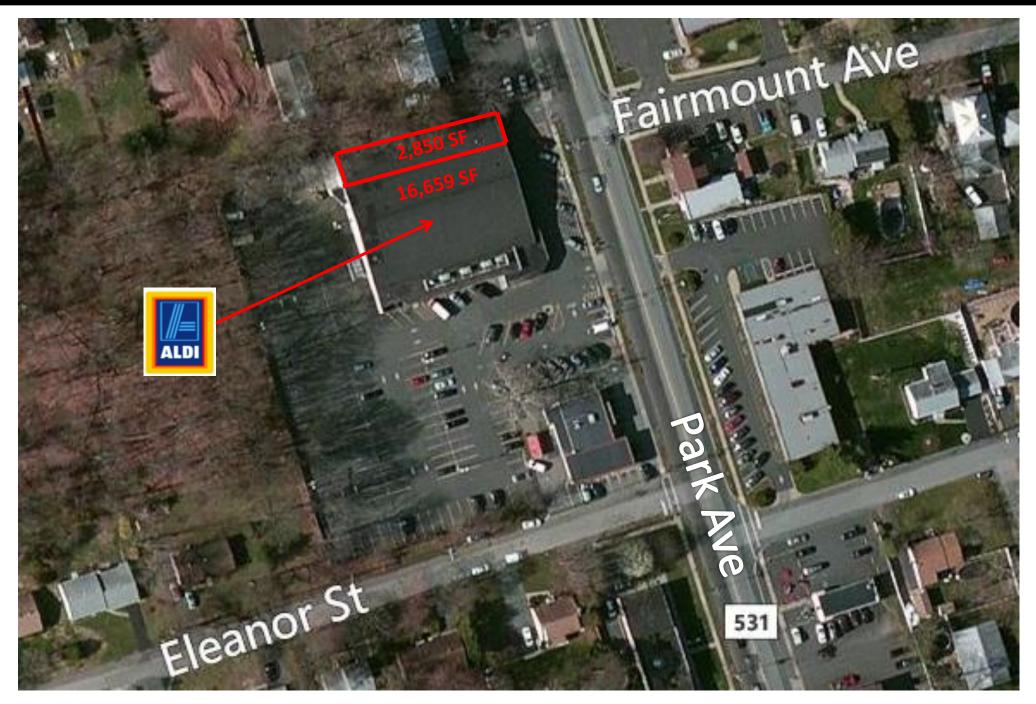

| South Plainfield, NJ 07080                | 1 mi radio | 1 mi radius |           | 3 mi radius |           | 5 mi radius |  |
|-------------------------------------------|------------|-------------|-----------|-------------|-----------|-------------|--|
| Population                                |            |             |           |             |           |             |  |
| Estimated Population (2013)               | 12,075     |             | 131,484   |             | 302,079   |             |  |
| Projected Population (2018)               | 12,522     |             | 136,574   |             | 313,826   |             |  |
| Census Population (2010)                  | 12,008     |             | 130,602   |             | 300,032   |             |  |
| Census Population (200