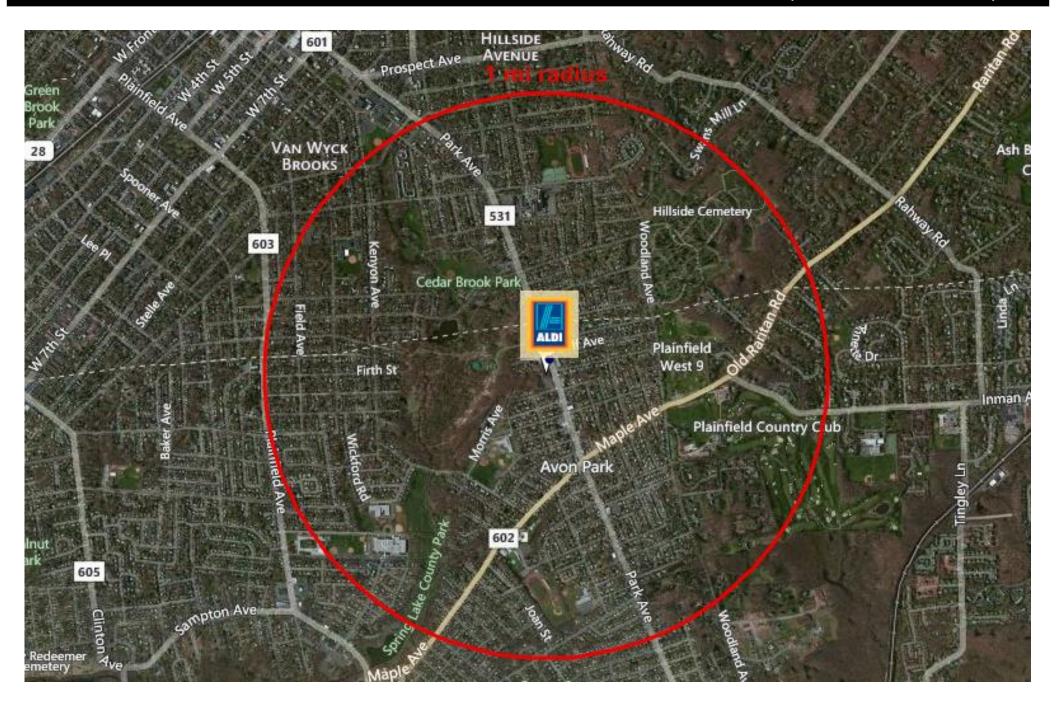

| South Plainfield, NJ 07080                | 1 mi radio | 1 mi radius |           | 3 mi radius |           | 5 mi radius |  |
|-------------------------------------------|------------|-------------|-----------|-------------|-----------|-------------|--|
| Population                                |            |             |           |             |           |             |  |
| Estimated Population (2013)               | 12,075     |             | 131,484   |             | 302,079   |             |  |
| Projected Population (2018)               | 12,522     |             | 136,574   |             | 313,826   |             |  |
| Census Population (2010)                  | 12,008     |             | 130,602   |             | 300,032   |             |  |
| Census Population (2000)