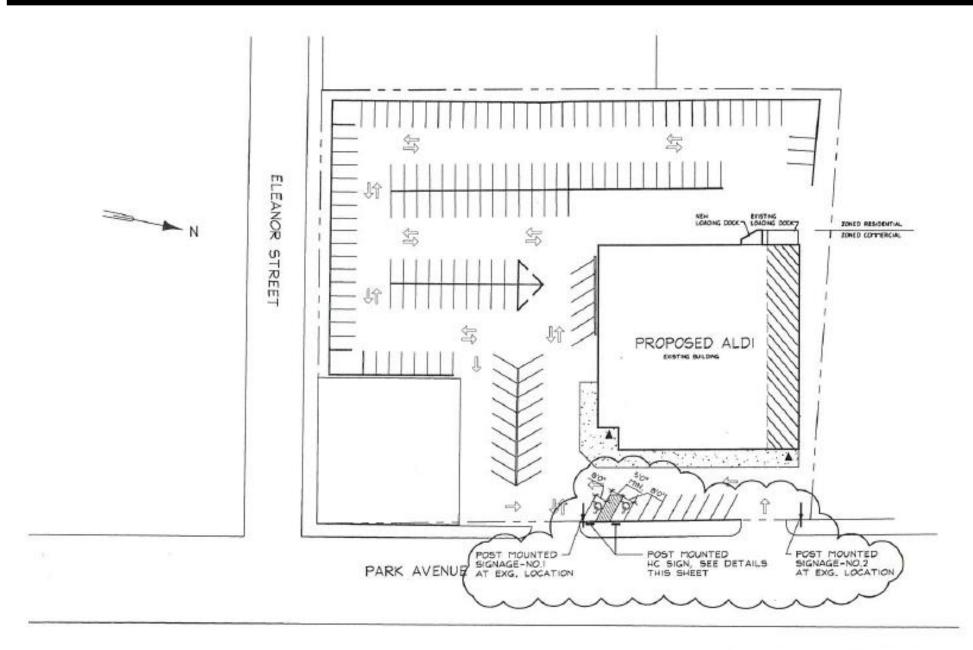

| \$79,962  |             | \$89,495  |             |  |
| Census Median Household Income (2000)     | \$70,133   |             | \$65,742  |             | \$72,388  |             |  |
| Projected Annual Growth (2013 to 2018)    | \$10,550   | 2.3%        | \$9,155   | 2.2%        | \$10,931  | 2.2%        |  |
| Historical Annual Growth (2010 to 2013)   | \$7,736    | 3.1%        | \$5,189   | 2.2%        | \$7,984   | 3.0%        |  |
| Historical Annual Growth (2000 to 2010)   | \$14,186   | 2.0%        | \$14,219  | 2.2%        | \$17,108  | 2.4%        |  |
|                                           |            |             |           |             |           |             |  |

Tom Hornstein Email: horncompanies@gmail.com Mobile: 315.569.4345 Website: HORNCOMPANIES.com