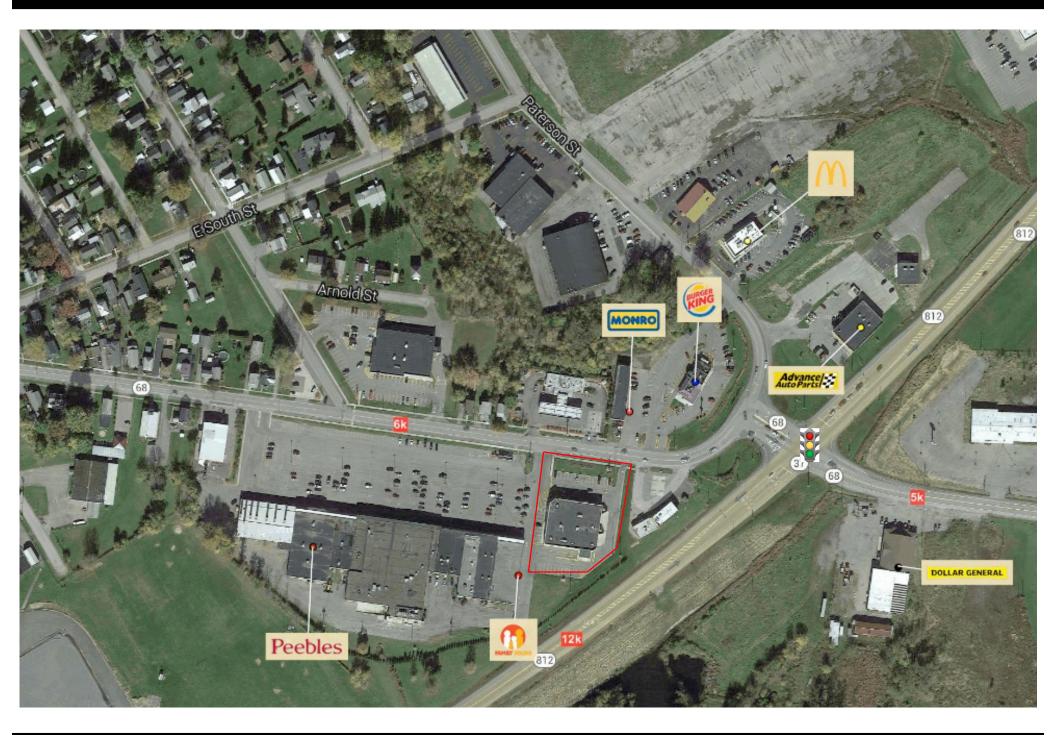

# 723 Canton Street, Ogdenburg, NY



# 723 Canton Street, Ogdenburg, NY



# 723 Canton Street, Ogdenburg, NY



# 723 Canton Street, Ogdenburg, NY

| 723 Canton St                             | 1 mi radius |       | 3 mi radius |       | 5 mi radius |       |
|-------------------------------------------|-------------|-------|-------------|-------|-------------|-------|
| Ogdensburg, NY 13669-3801                 |             |       |             |       |             |       |
| Population                                |             |       |             |       |             |       |
| Estimated Population (2015)               | 6,643       |       | 12,216      |       | 13,647      |       |
| Projected Population (2020)               | 6,512       |       | 12,029      |       | 13,467      |       |
| Census Population (2010)                  | 6,627