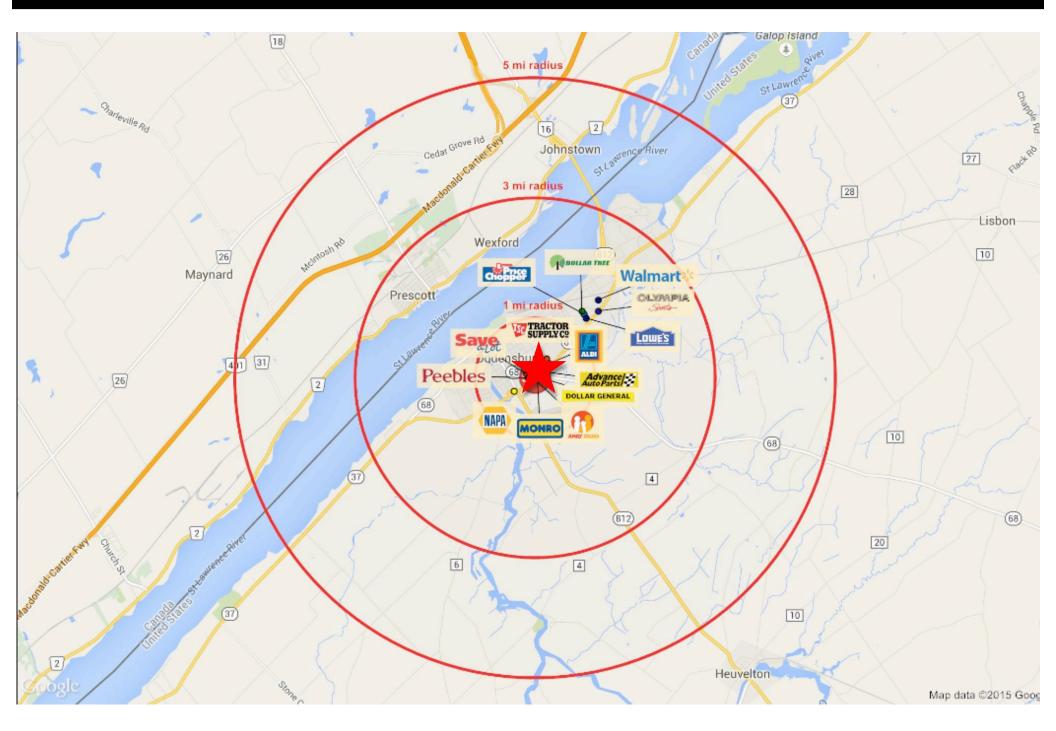

# 723 Canton Street, Ogdenburg, NY



# 723 Canton Street, Ogdenburg, NY



# 723 Canton Street, Ogdenburg, NY



# 723 Canton Street, Ogdenburg, NY

| 723 Canton St                             | 1 mi radius |       | 3 mi radius |       | 5 mi radius |       |
|-------------------------------------------|-------------|-------|-------------|-------|-------------|-------|
| Ogdensburg, NY 13669-3801                 |             |       |             |       |             |       |
| Population                                |             |       |             |       |             |       |
| Estimated Population (2015)               | 6,643       |       | 12,216      |       | 13,647      |       |
| Projected Population (2020)               | 6,512       |       | 12,029      |       | 13,467      |       |
| Census Population (2010)                  | 6,627       |       | 12,227      |       |