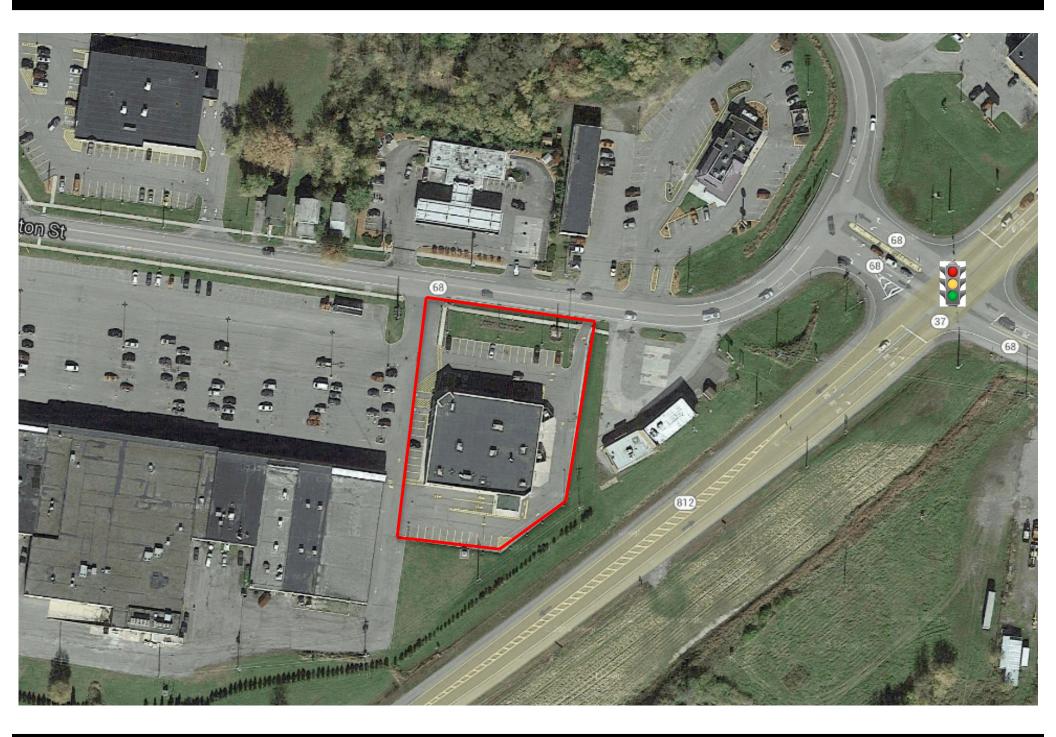

# 723 Canton Street, Ogdenburg, NY



# 723 Canton Street, Ogdenburg, NY



# 723 Canton Street, Ogdenburg, NY



# 723 Canton Street, Ogdenburg, NY

| 723 Canton St                             | 1 mi radius |       | 3 mi radius |       | 5 mi radius |       |
|-------------------------------------------|-------------|-------|-------------|-------|-------------|-------|
| Ogdensburg, NY 13669-3801                 |             |       |             |       |             |       |
| Population                                |             |       |             |       |             |       |
| Estimated Population (2015)               | 6,643       |       | 12,216      |       | 13,647      |       |
| Projected Population (2020)               | 6,512       |       | 12,029      |       | 13,467      |       |
| Census Popul